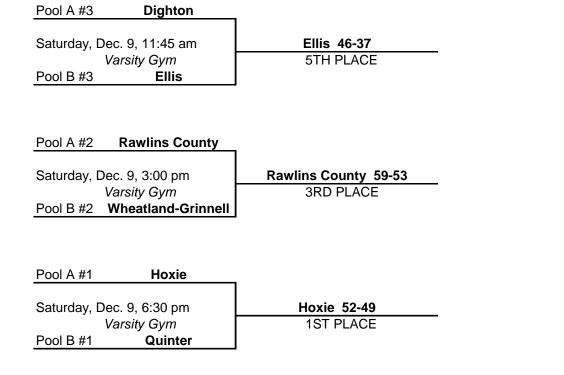

## **GIRLS' 2017 CASTLE ROCK CLASSIC**

Pool B

Pool A

## Hoxie Quinter **Rawlins County** Wheatland-Grinnell Dighton **Ellis** Wheatland-Grinnell **Rawlins County** Mon. Dec 4, 6:00 pm Rawlins Co. 47-32 **Wheatland-Grinnell 54-52** Mon. Dec 4, 6:00 pm JV Gym Varsity Gym Dighton **Ellis** Hoxie Quinter Tues. Dec. 5, 6:00 pm Hoxie 47-28 Quinter 48-22 Tues. Dec 5, 6:00 pm JV Gym Varsity Gym Dighton Ellis Quinter Hoxie Fri. Dec. 8, 6:00 pm Hoxie 54-18 Quinter 47-30 Fri. Dec 8, 6:00 pm JV Gym Varisty Gym **Rawlins County** Wheatland-Grinnell